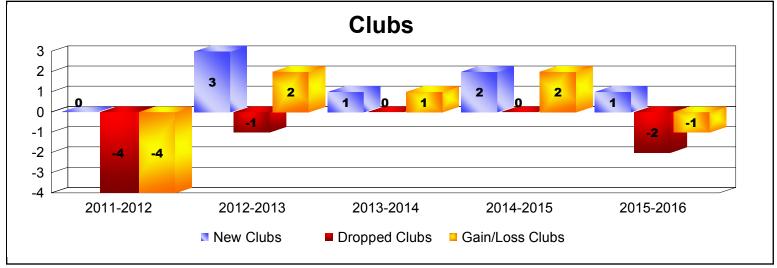

District LD 7

As of June 2016 Cumulative

| Year      | New<br>Clubs | Dropped<br>Clubs | Gain/<br>Loss<br>Clubs | New<br>Members | Charter<br>Members | Reinstate<br>Members | Transfer<br>Members | Total<br>Member<br>Added | Total<br>Members<br>Dropped | Gain/<br>Loss<br>Members |
|-----------|--------------|------------------|------------------------|----------------|--------------------|----------------------|---------------------|--------------------------|-----------------------------|--------------------------|
| 2011-2012 | 0            | -4               | -4                     | 138            | 0                  | 1                    | 5                   | 144                      | -251                        | -107                     |
| 2012-2013 | 3            | -1               | 2                      | 165            | 70                 | 3                    | 2                   | 240                      | -167                        | 73                       |
| 2013-2014 | 1            | 0                | 1                      | 194            | 27                 | 0                    | 1                   | 222                      | -162                        | 60                       |
| 2014-2015 | 2            | 0                | 2                      | 229            | 49                 | 17                   | 0                   | 295                      | -196                        | 99                       |
| 2015-2016 | 1            | -2               | -1                     | 235            | 21                 | 25                   | 5                   | 286                      | -268                        | 18                       |
| Average   | 1            | -1               | 0                      | 192            | 33                 | 9                    | 3                   | 237                      | -209                        | 29                       |