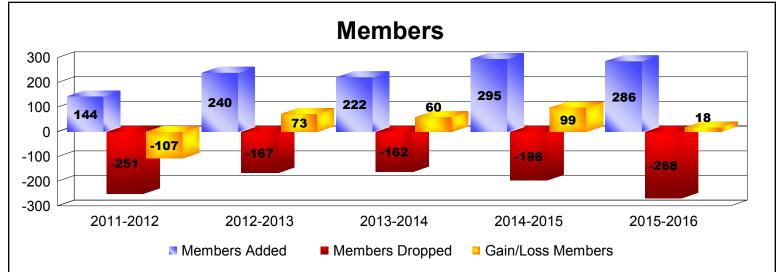

District LD 7

As of June 2016 Cumulative

| Year      | New<br>Clubs | Dropped<br>Clubs | Gain/<br>Loss<br>Clubs | New<br>Members | Charter<br>Members | Reinstate<br>Members | Transfer<br>Members | Total<br>Member<br>Added | Total<br>Members<br>Dropped | Gain/<br>Loss<br>Members |
|-----------|--------------|------------------|------------------------|----------------|--------------------|----------------------|---------------------|--------------------------|-----------------------------|--------------------------|
| 2011-2012 | 0            | -4               | -4                     | 138            | 0                  | 1                    | 5                   | 144                      | -251                        | -107                     |
| 2012-2013 | 3            | -1               | 2                      | 165            | 70                 | 3                    | 2                   | 240                      | -167                        | 73                       |
| 2013-2014 | 1            | 0                | 1                      | 194            | 27                 | 0                    | 1                   | 222                      | -162                        | 60                       |
| 2014-2015 | 2            | 0                | 2                      | 229            | 49                 | 17                   | 0                   | 295                      | -196                        | 99                       |
| 2015-2016 | 1            | -2               | -1                     | 235            | 21                 | 25                   | 5                   | 286                      | -268                        | 18                       |
| Average   | 1            | -1               | 0                      | 192            | 33                 | 9                    | 3                   | 237                      | -209                        | 29                       |